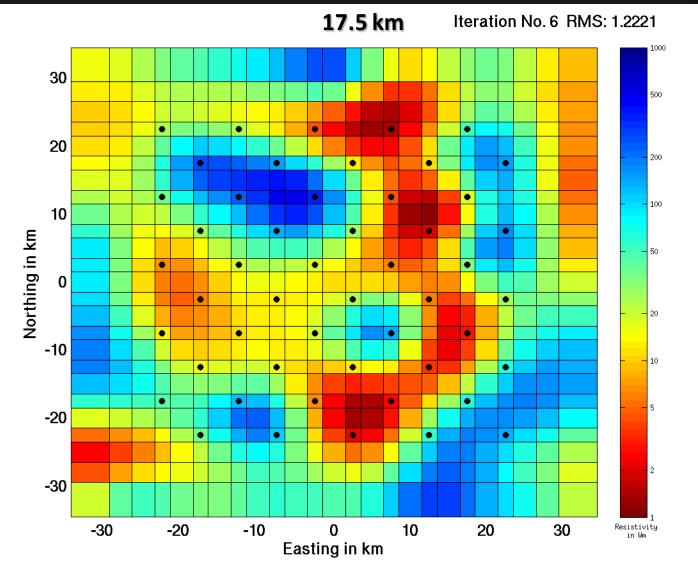

2<sup>nd</sup> Annual St. Patrick's Workshop, MT 3D inversion , 12<sup>th</sup> – 14<sup>th</sup> March 2008

2<sup>nd</sup> Annual St. Patrick's Workshop, MT 3D inversion , 12<sup>th</sup> – 14<sup>th</sup> March 2008