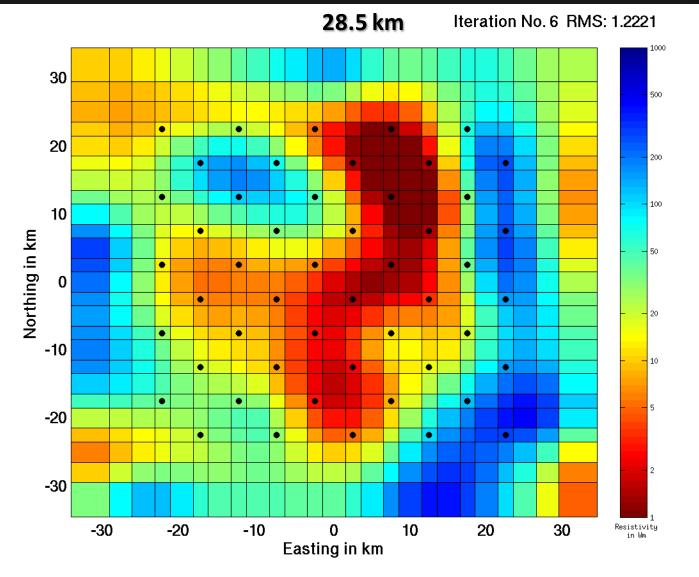

2<sup>nd</sup> Annual St. Patrick's Workshop, MT 3D inversion , 12<sup>th</sup> – 14<sup>th</sup> March 2008

2<sup>nd</sup> Annual St. Patrick's Workshop, MT 3D inversion , 12<sup>th</sup> – 14<sup>th</sup> March 2008