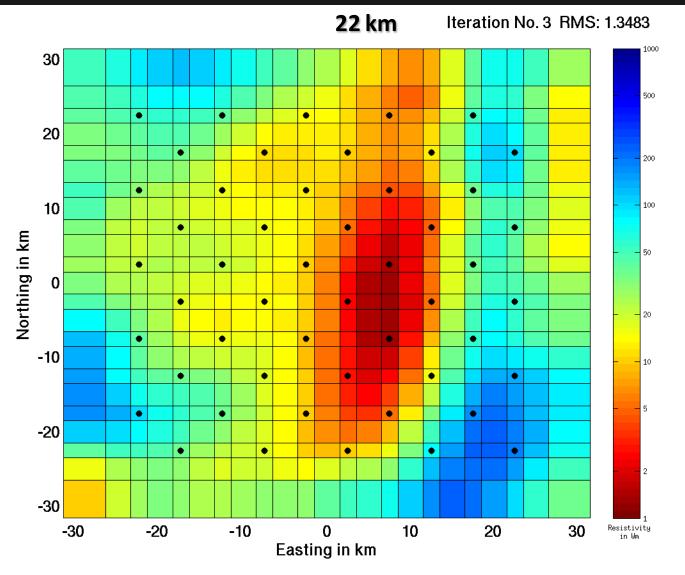

# Inversion of the 3D secret model



**Marion Miensopust and Xavier Garcia** 

#### Used settings – first run





2<sup>nd</sup> Annual St. Patrick's Workshop, MT 3D inversion , 12<sup>th</sup> – 14<sup>th</sup> March 2008

















#### Used settings – second run



















#### Used settings – third run



#### Used settings – fourth run



Same settings as the third run, but using the other 50 sites

result similar

























2<sup>nd</sup> Annual St. Patrick's Workshop, MT 3D inversion , 12<sup>th</sup> – 14<sup>th</sup> March 2008





2<sup>nd</sup> Annual St. Patrick's Workshop, MT 3D inversion , 12<sup>th</sup> – 14<sup>th</sup> March 2008





2<sup>nd</sup> Annual St. Patrick's Workshop, MT 3D inversion , 12<sup>th</sup> – 14<sup>th</sup> March 2008