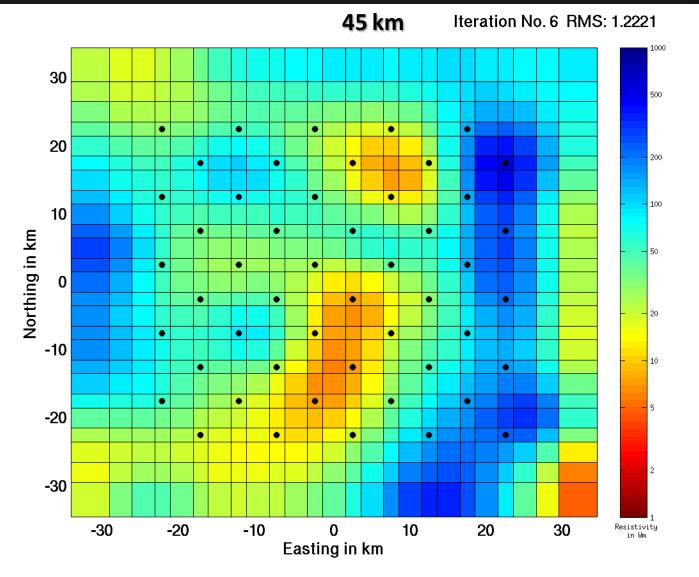

2<sup>nd</sup> Annual St. Patrick's Workshop, MT 3D inversion , 12<sup>th</sup> – 14<sup>th</sup> March 2008

2<sup>nd</sup> Annual St. Patrick's Workshop, MT 3D inversion , 12<sup>th</sup> – 14<sup>th</sup> March 2008