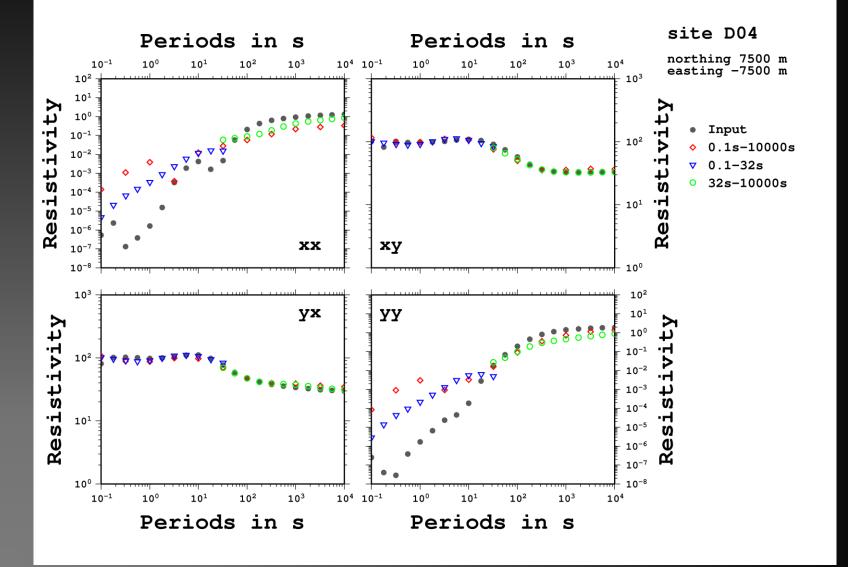

2<sup>nd</sup> Annual St. Patrick's Workshop, MT 3D inversion , 12<sup>th</sup> – 14<sup>th</sup> March 2008

2<sup>nd</sup> Annual St. Patrick's Workshop, MT 3D inversion , 12<sup>th</sup> – 14<sup>th</sup> March 2008