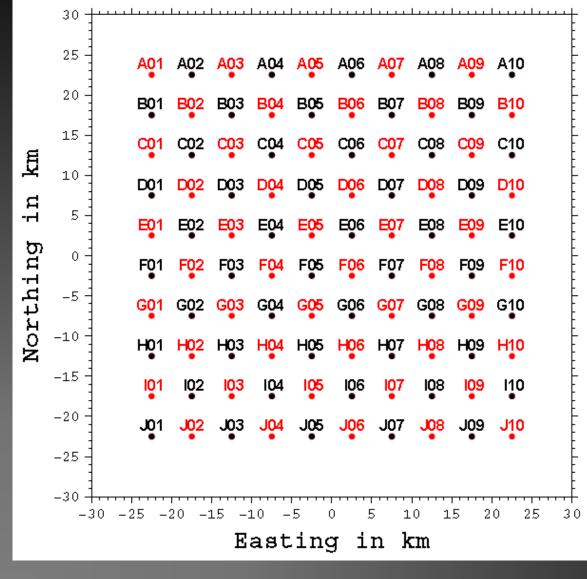

#### Used settings – fourth run

Same settings as the third run, but using the other 50 sites

result similar

2<sup>nd</sup> Annual St. Patrick's Workshop, MT 3D inversion , 12<sup>th</sup> – 14<sup>th</sup> March 2008