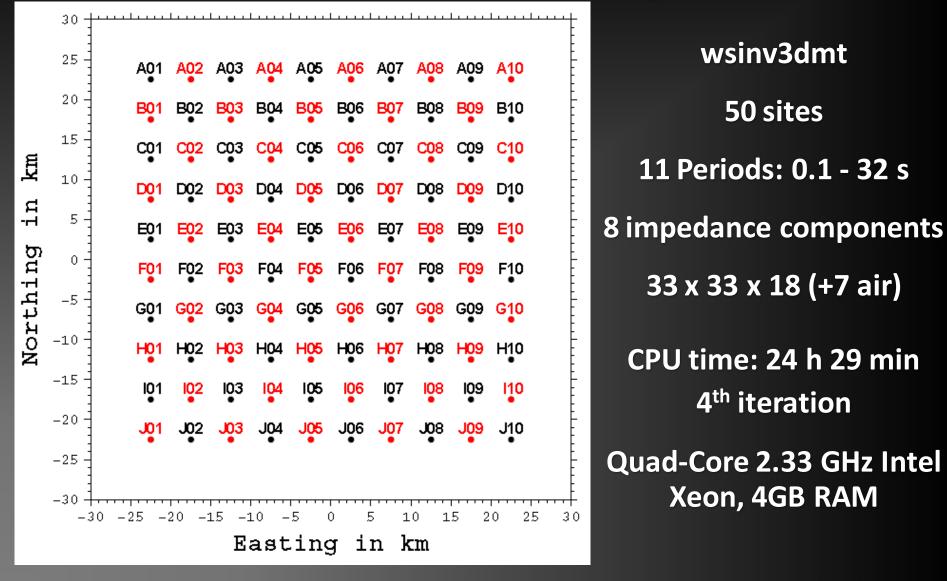

#### Used settings – fourth run

Same settings as the third run, but using the other 50 sites

result similar

2<sup>nd</sup> Annual St. Patrick's Workshop, MT 3D inversion , 12<sup>th</sup> – 14<sup>th</sup> March 2008