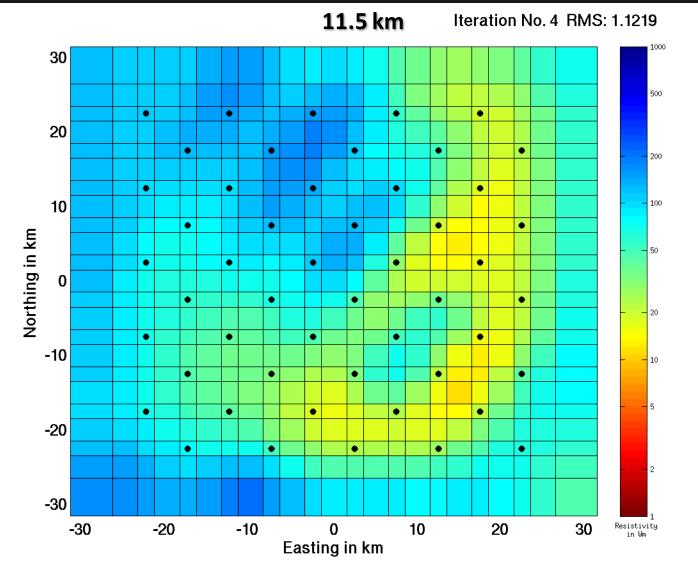

#### Used settings – fourth run

Same settings as the third run, but using the other 50 sites

result similar

2<sup>nd</sup> Annual St. Patrick's Workshop, MT 3D inversion , 12<sup>th</sup> – 14<sup>th</sup> March 2008