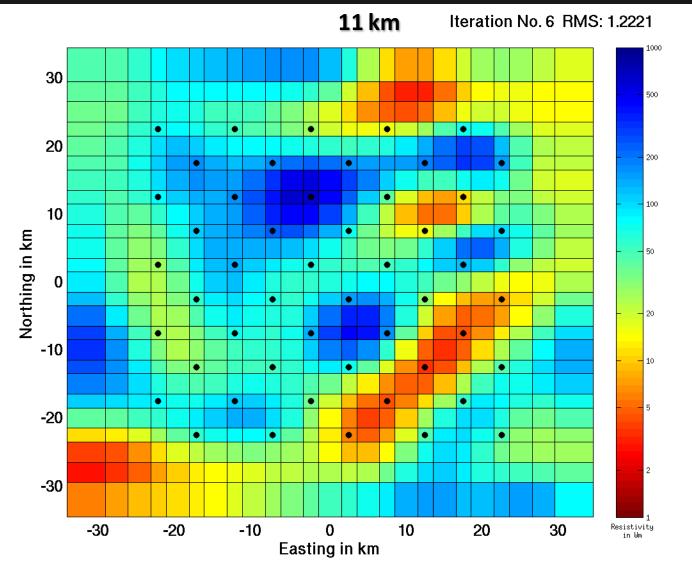

# Inversion of the 3D secret model

**Marion Miensopust and Xavier Garcia** 

#### Used settings – fourth run

Same settings as the third run, but using the other 50 sites

result similar

2<sup>nd</sup> Annual St. Patrick's Workshop, MT 3D inversion , 12<sup>th</sup> – 14<sup>th</sup> March 2008