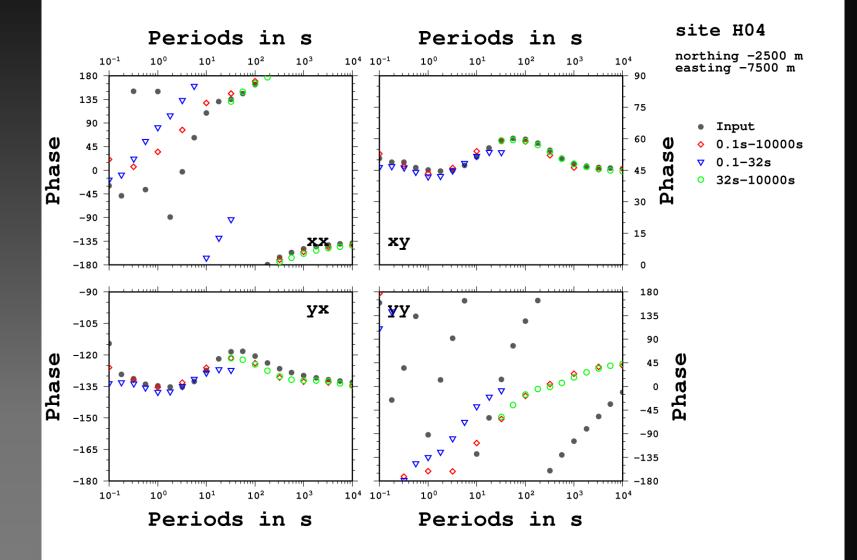

#### Used settings – fourth run

Same settings as the third run, but using the other 50 sites

result similar

2<sup>nd</sup> Annual St. Patrick's Workshop, MT 3D inversion , 12<sup>th</sup> – 14<sup>th</sup> March 2008