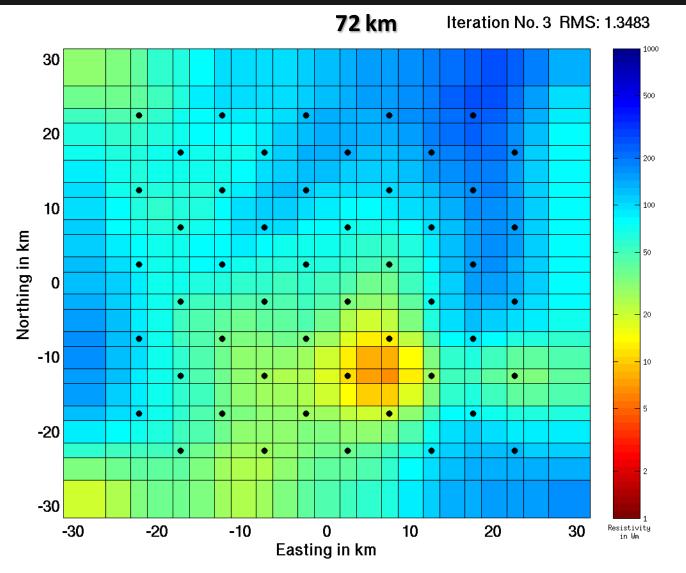

# Inversion of the 3D secret model



**Marion Miensopust and Xavier Garcia** 

#### Used settings – first run





2<sup>nd</sup> Annual St. Patrick's Workshop, MT 3D inversion , 12<sup>th</sup> – 14<sup>th</sup> March 2008

















#### Used settings – second run



















#### Used settings – third run



#### Used settings – fourth run



Same settings as the third run, but using the other 50 sites

result similar

























2<sup>nd</sup> Annual St. Patrick's Workshop, MT 3D inversion , 12<sup>th</sup> – 14<sup>th</sup> March 2008





2<sup>nd</sup> Annual St. Patrick's Workshop, MT 3D inversion , 12<sup>th</sup> – 14<sup>th</sup> March 2008





2<sup>nd</sup> Annual St. Patrick's Workshop, MT 3D inversion , 12<sup>th</sup> – 14<sup>th</sup> March 2008