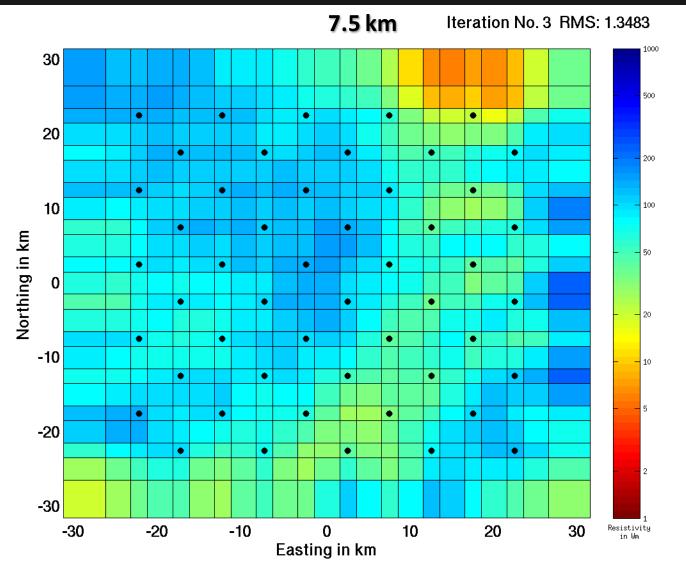

# Inversion of the 3D secret model



**Marion Miensopust and Xavier Garcia** 

#### Used settings – first run





2<sup>nd</sup> Annual St. Patrick's Workshop, MT 3D inversion , 12<sup>th</sup> – 14<sup>th</sup> March 2008

















#### Used settings – second run



















#### Used settings – third run



#### Used settings – fourth run



Same settings as the third run, but using the other 50 sites

result similar

























2<sup>nd</sup> Annual St. Patrick's Workshop, MT 3D inversion , 12<sup>th</sup> – 14<sup>th</sup> March 2008





2<sup>nd</sup> Annual St. Patrick's Workshop, MT 3D inversion , 12<sup>th</sup> – 14<sup>th</sup> March 2008





2<sup>nd</sup> Annual St. Patrick's Workshop, MT 3D inversion , 12<sup>th</sup> – 14<sup>th</sup> March 2008