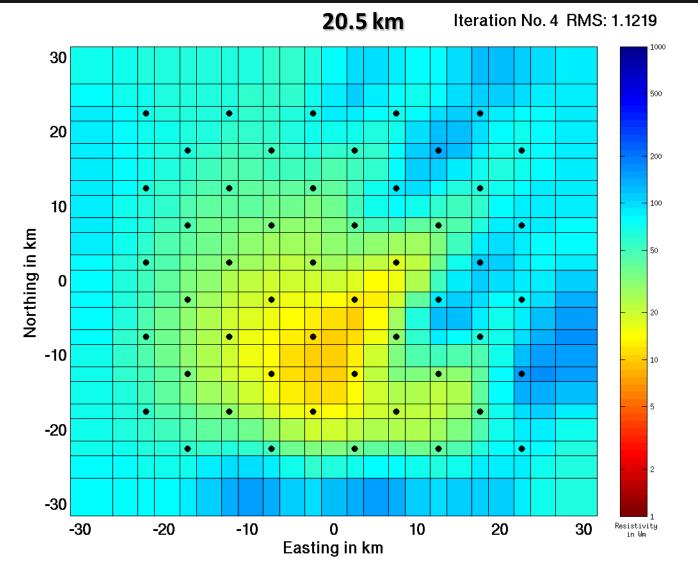

#### Used settings – fourth run

Same settings as the third run, but using the other 50 sites

result similar

2<sup>nd</sup> Annual St. Patrick's Workshop, MT 3D inversion , 12<sup>th</sup> – 14<sup>th</sup> March 2008