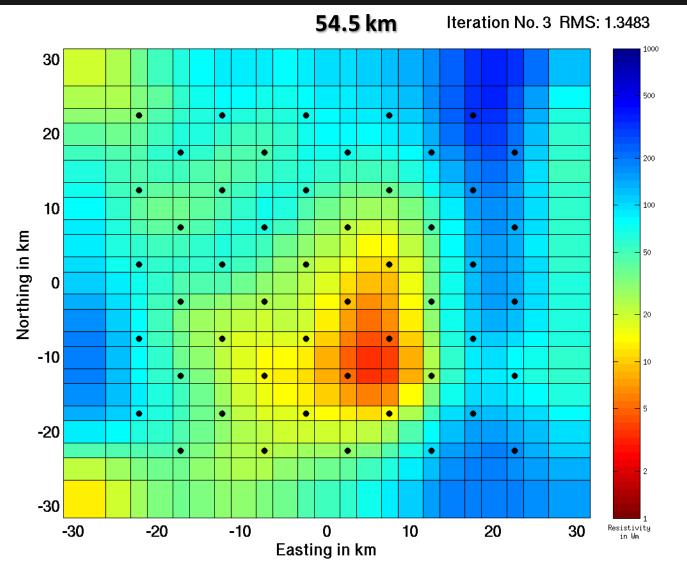

# Inversion of the 3D secret model



**Marion Miensopust and Xavier Garcia** 

#### Used settings – first run





2<sup>nd</sup> Annual St. Patrick's Workshop, MT 3D inversion , 12<sup>th</sup> – 14<sup>th</sup> March 2008

















#### Used settings – second run



















#### Used settings – third run



#### Used settings – fourth run



Same settings as the third run, but using the other 50 sites

result similar

























2<sup>nd</sup> Annual St. Patrick's Workshop, MT 3D inversion , 12<sup>th</sup> – 14<sup>th</sup> March 2008





2<sup>nd</sup> Annual St. Patrick's Workshop, MT 3D inversion , 12<sup>th</sup> – 14<sup>th</sup> March 2008





2<sup>nd</sup> Annual St. Patrick's Workshop, MT 3D inversion , 12<sup>th</sup> – 14<sup>th</sup> March 2008