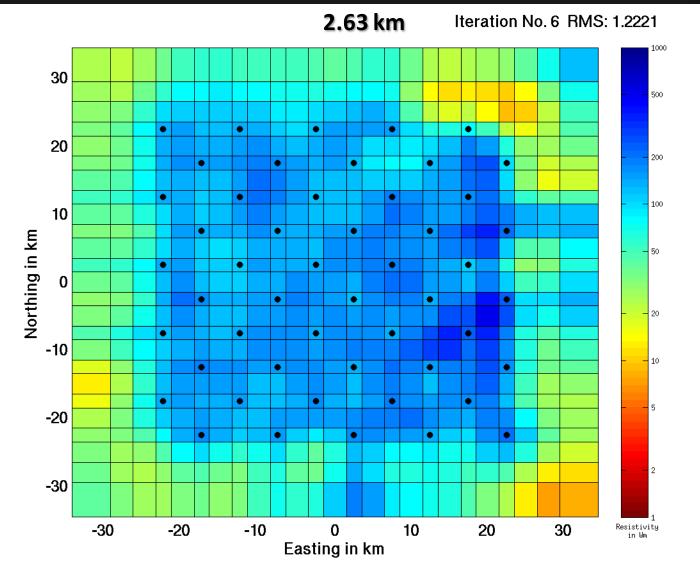

2<sup>nd</sup> Annual St. Patrick's Workshop, MT 3D inversion , 12<sup>th</sup> – 14<sup>th</sup> March 2008

2<sup>nd</sup> Annual St. Patrick's Workshop, MT 3D inversion , 12<sup>th</sup> – 14<sup>th</sup> March 2008