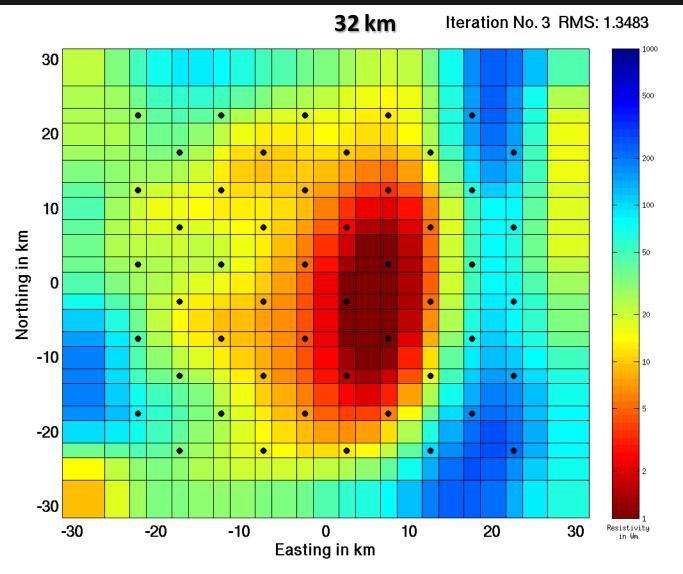

# Inversion of the 3D secret model



**Marion Miensopust and Xavier Garcia** 

#### Used settings – first run





2<sup>nd</sup> Annual St. Patrick's Workshop, MT 3D inversion , 12<sup>th</sup> – 14<sup>th</sup> March 2008

















#### Used settings – second run



















#### Used settings – third run



#### Used settings – fourth run



Same settings as the third run, but using the other 50 sites

result similar

























2<sup>nd</sup> Annual St. Patrick's Workshop, MT 3D inversion , 12<sup>th</sup> – 14<sup>th</sup> March 2008





2<sup>nd</sup> Annual St. Patrick's Workshop, MT 3D inversion , 12<sup>th</sup> – 14<sup>th</sup> March 2008





2<sup>nd</sup> Annual St. Patrick's Workshop, MT 3D inversion , 12<sup>th</sup> – 14<sup>th</sup> March 2008