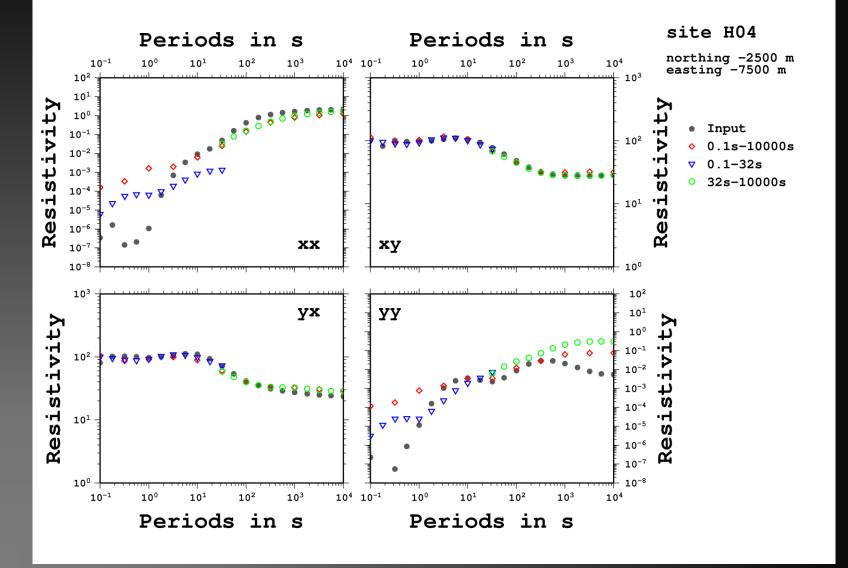

2<sup>nd</sup> Annual St. Patrick's Workshop, MT 3D inversion , 12<sup>th</sup> – 14<sup>th</sup> March 2008

2<sup>nd</sup> Annual St. Patrick's Workshop, MT 3D inversion , 12<sup>th</sup> – 14<sup>th</sup> March 2008