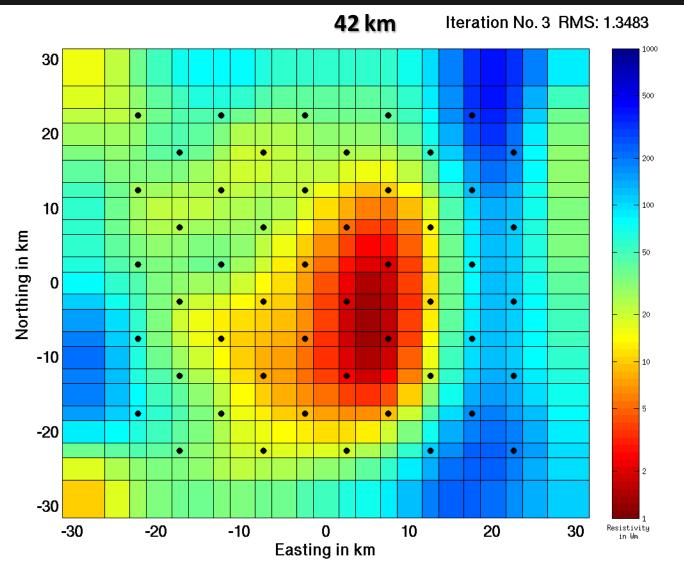

# Inversion of the 3D secret model



**Marion Miensopust and Xavier Garcia** 

#### Used settings – first run





2<sup>nd</sup> Annual St. Patrick's Workshop, MT 3D inversion , 12<sup>th</sup> – 14<sup>th</sup> March 2008

















#### Used settings – second run



















#### Used settings – third run



#### Used settings – fourth run



Same settings as the third run, but using the other 50 sites

result similar

























2<sup>nd</sup> Annual St. Patrick's Workshop, MT 3D inversion , 12<sup>th</sup> – 14<sup>th</sup> March 2008





2<sup>nd</sup> Annual St. Patrick's Workshop, MT 3D inversion , 12<sup>th</sup> – 14<sup>th</sup> March 2008





2<sup>nd</sup> Annual St. Patrick's Workshop, MT 3D inversion , 12<sup>th</sup> – 14<sup>th</sup> March 2008