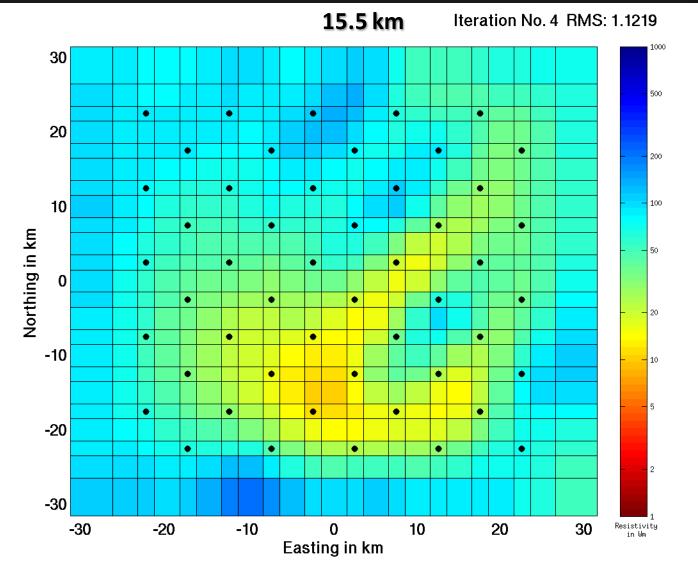

#### Used settings – fourth run

Same settings as the third run, but using the other 50 sites

result similar

2<sup>nd</sup> Annual St. Patrick's Workshop, MT 3D inversion , 12<sup>th</sup> – 14<sup>th</sup> March 2008