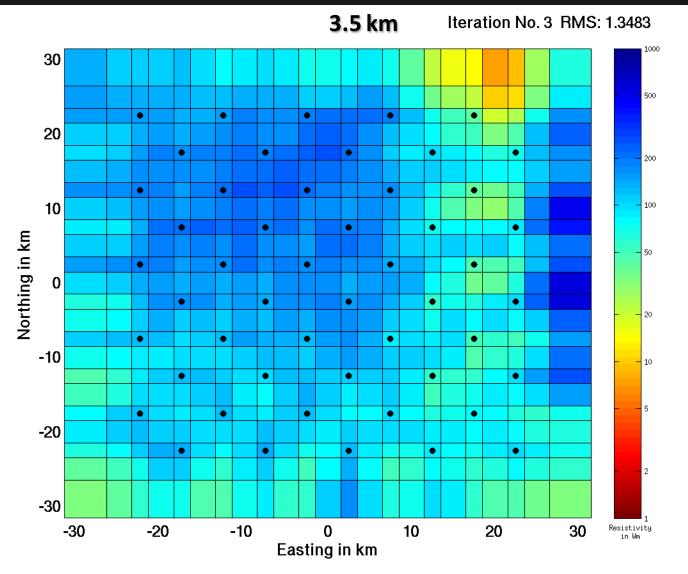

# Inversion of the 3D secret model



**Marion Miensopust and Xavier Garcia** 

#### Used settings – first run





2<sup>nd</sup> Annual St. Patrick's Workshop, MT 3D inversion , 12<sup>th</sup> – 14<sup>th</sup> March 2008

















#### Used settings – second run



















#### Used settings – third run



#### Used settings – fourth run



Same settings as the third run, but using the other 50 sites

result similar

























2<sup>nd</sup> Annual St. Patrick's Workshop, MT 3D inversion , 12<sup>th</sup> – 14<sup>th</sup> March 2008





2<sup>nd</sup> Annual St. Patrick's Workshop, MT 3D inversion , 12<sup>th</sup> – 14<sup>th</sup> March 2008





2<sup>nd</sup> Annual St. Patrick's Workshop, MT 3D inversion , 12<sup>th</sup> – 14<sup>th</sup> March 2008