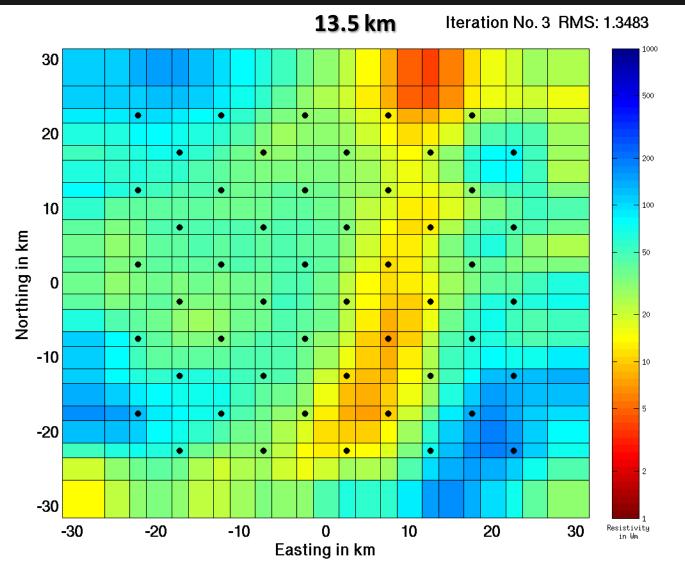

# Inversion of the 3D secret model



**Marion Miensopust and Xavier Garcia** 

#### Used settings – first run





2<sup>nd</sup> Annual St. Patrick's Workshop, MT 3D inversion , 12<sup>th</sup> – 14<sup>th</sup> March 2008

















#### Used settings – second run



















#### Used settings – third run



#### Used settings – fourth run



Same settings as the third run, but using the other 50 sites

result similar

























2<sup>nd</sup> Annual St. Patrick's Workshop, MT 3D inversion , 12<sup>th</sup> – 14<sup>th</sup> March 2008





2<sup>nd</sup> Annual St. Patrick's Workshop, MT 3D inversion , 12<sup>th</sup> – 14<sup>th</sup> March 2008





2<sup>nd</sup> Annual St. Patrick's Workshop, MT 3D inversion , 12<sup>th</sup> – 14<sup>th</sup> March 2008