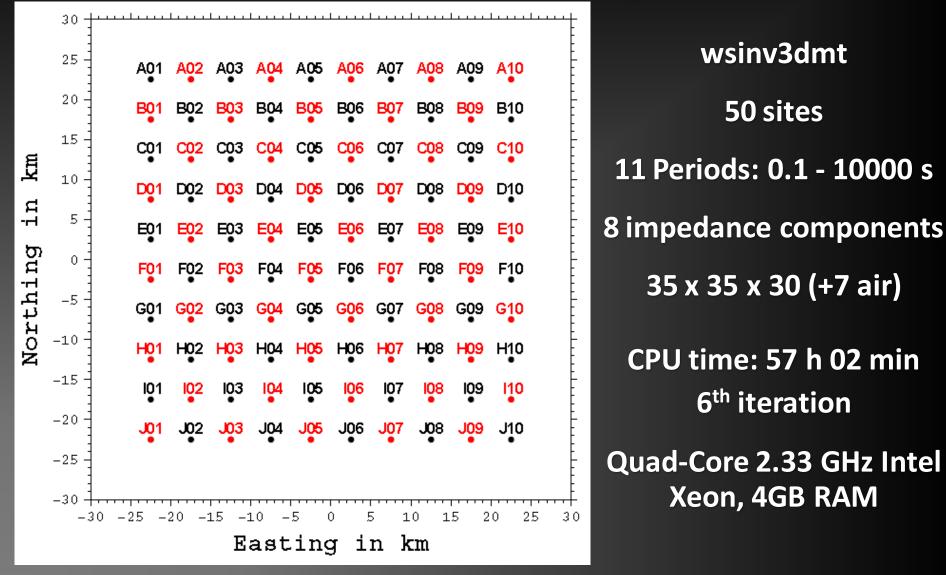

#### Used settings – fourth run

Same settings as the third run, but using the other 50 sites

result similar

2<sup>nd</sup> Annual St. Patrick's Workshop, MT 3D inversion , 12<sup>th</sup> – 14<sup>th</sup> March 2008