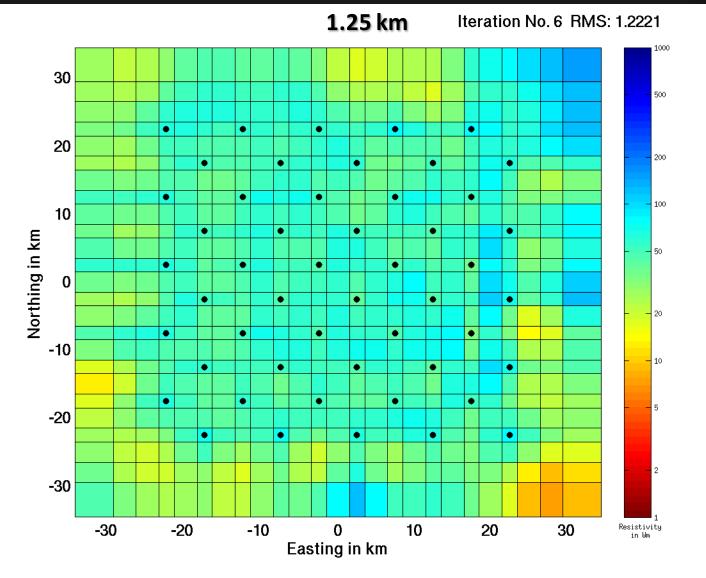

2<sup>nd</sup> Annual St. Patrick's Workshop, MT 3D inversion , 12<sup>th</sup> – 14<sup>th</sup> March 2008

2<sup>nd</sup> Annual St. Patrick's Workshop, MT 3D inversion , 12<sup>th</sup> – 14<sup>th</sup> March 2008