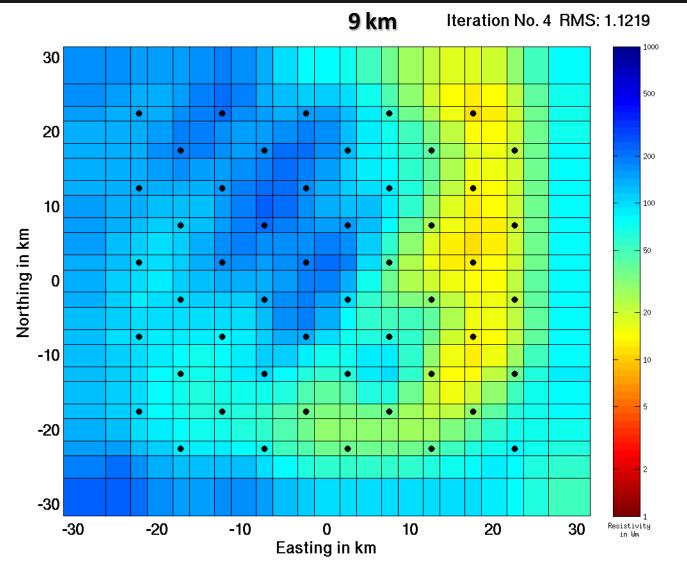

#### Used settings – fourth run

Same settings as the third run, but using the other 50 sites

result similar

2<sup>nd</sup> Annual St. Patrick's Workshop, MT 3D inversion , 12<sup>th</sup> – 14<sup>th</sup> March 2008