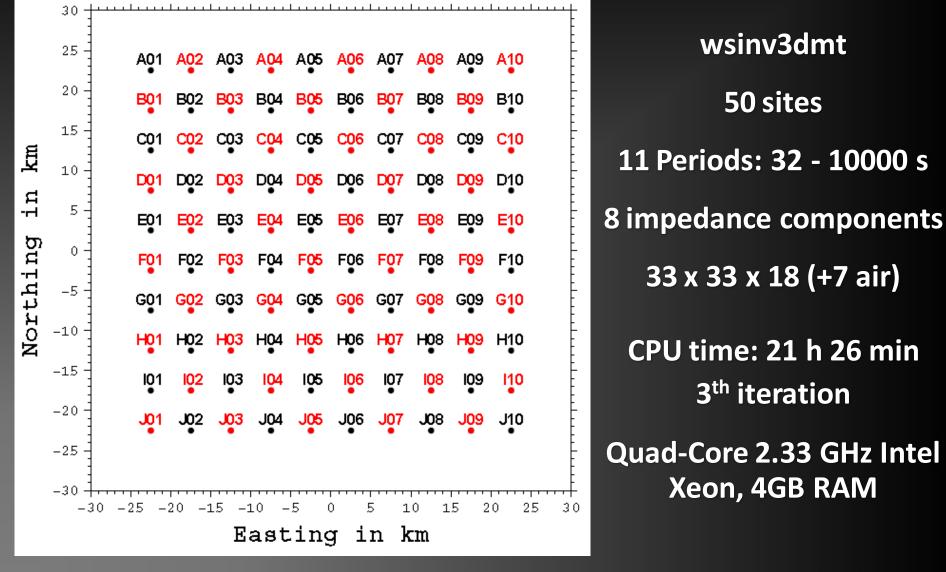

#### Used settings – fourth run

Same settings as the third run, but using the other 50 sites

result similar

2<sup>nd</sup> Annual St. Patrick's Workshop, MT 3D inversion , 12<sup>th</sup> – 14<sup>th</sup> March 2008