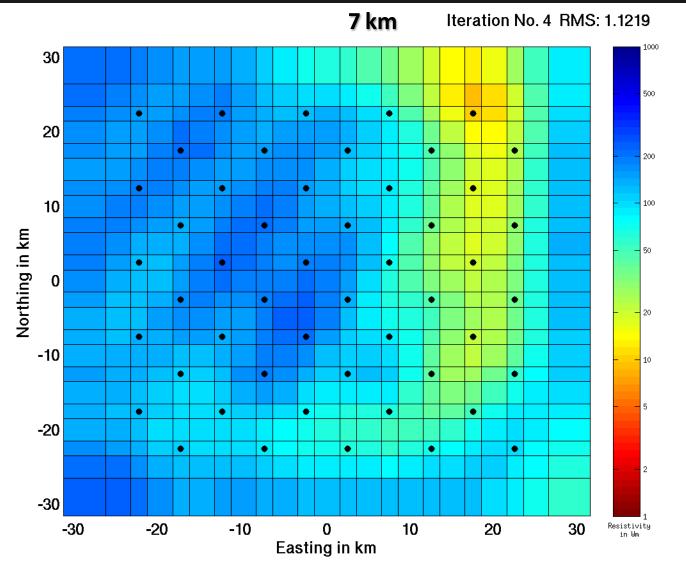

#### Used settings – fourth run

Same settings as the third run, but using the other 50 sites

result similar

2<sup>nd</sup> Annual St. Patrick's Workshop, MT 3D inversion , 12<sup>th</sup> – 14<sup>th</sup> March 2008