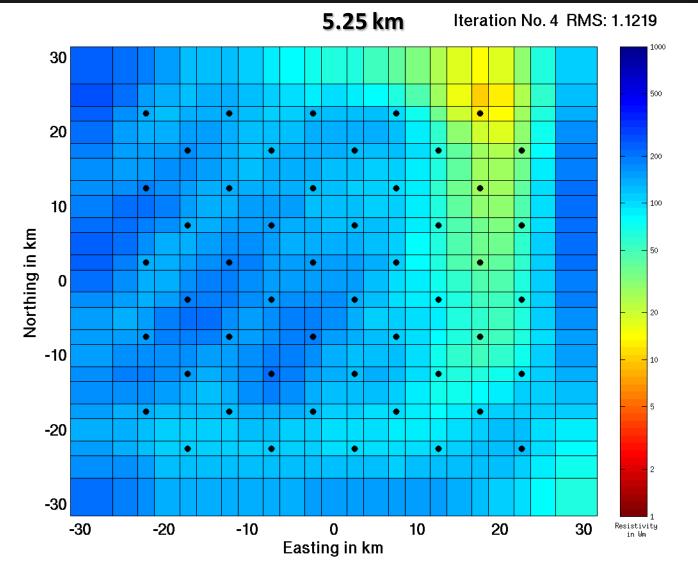

#### Used settings – fourth run

Same settings as the third run, but using the other 50 sites

result similar

2<sup>nd</sup> Annual St. Patrick's Workshop, MT 3D inversion , 12<sup>th</sup> – 14<sup>th</sup> March 2008