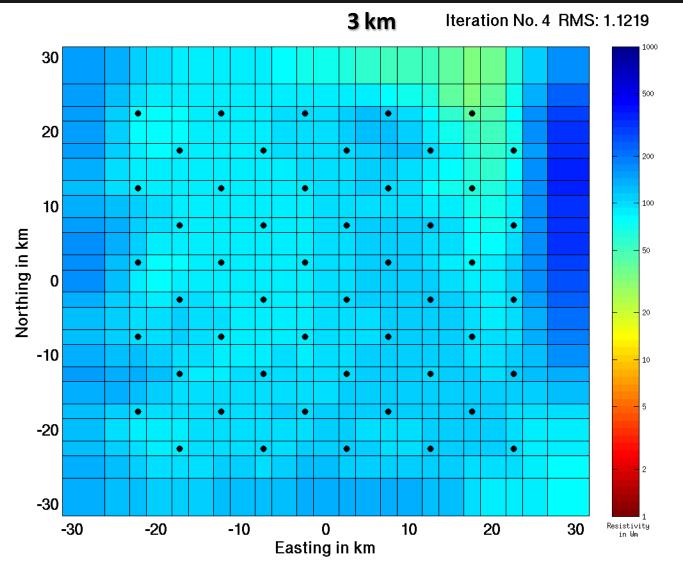

#### Used settings – fourth run

Same settings as the third run, but using the other 50 sites

result similar

2<sup>nd</sup> Annual St. Patrick's Workshop, MT 3D inversion , 12<sup>th</sup> – 14<sup>th</sup> March 2008