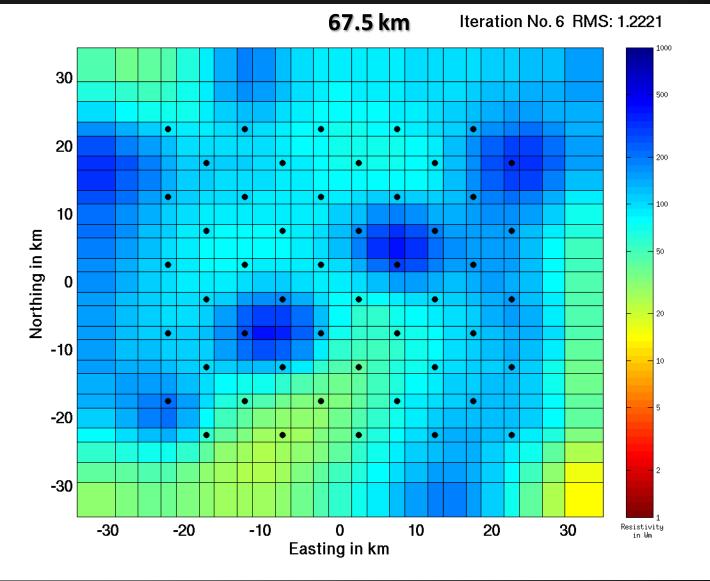

#### Used settings – fourth run

Same settings as the third run, but using the other 50 sites

result similar

2<sup>nd</sup> Annual St. Patrick's Workshop, MT 3D inversion , 12<sup>th</sup> – 14<sup>th</sup> March 2008