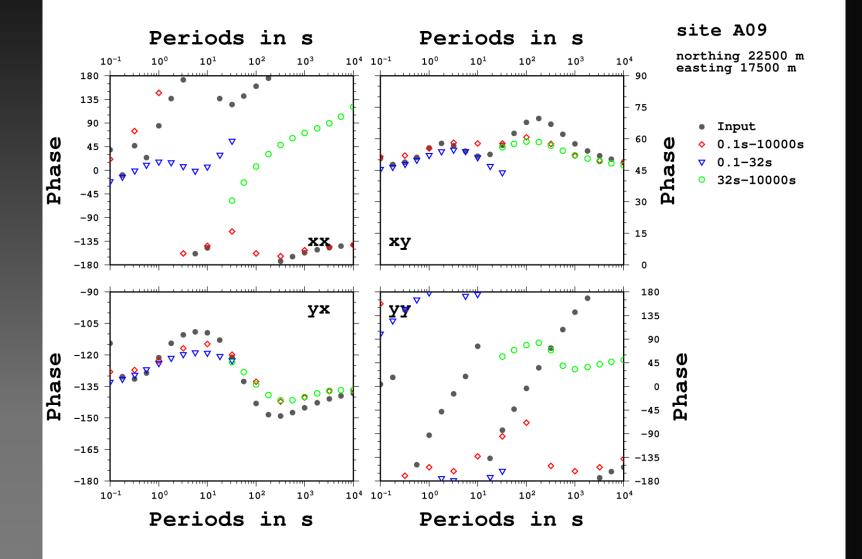

#### Used settings – fourth run

Same settings as the third run, but using the other 50 sites

result similar

2<sup>nd</sup> Annual St. Patrick's Workshop, MT 3D inversion , 12<sup>th</sup> – 14<sup>th</sup> March 2008