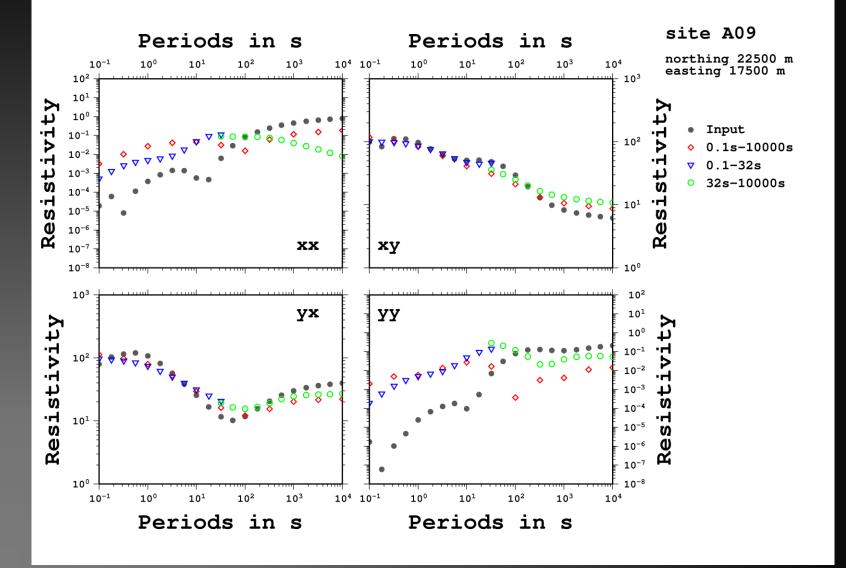

#### Used settings – fourth run

Same settings as the third run, but using the other 50 sites

result similar

2<sup>nd</sup> Annual St. Patrick's Workshop, MT 3D inversion , 12<sup>th</sup> – 14<sup>th</sup> March 2008