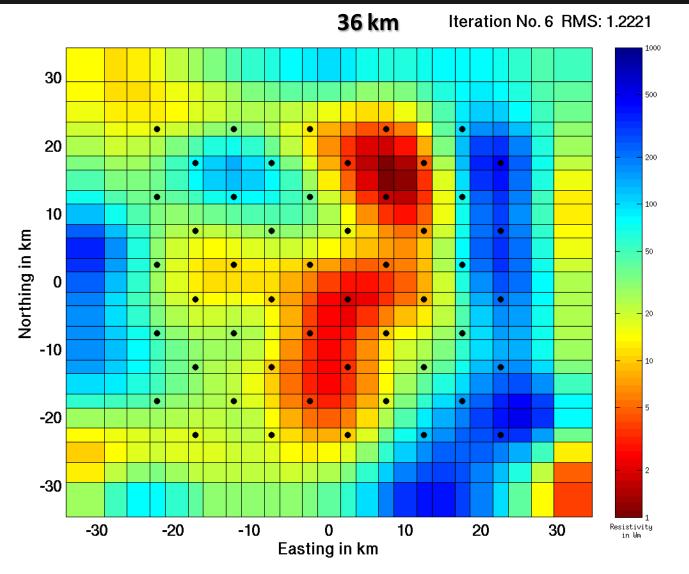

2<sup>nd</sup> Annual St. Patrick's Workshop, MT 3D inversion , 12<sup>th</sup> – 14<sup>th</sup> March 2008

2<sup>nd</sup> Annual St. Patrick's Workshop, MT 3D inversion , 12<sup>th</sup> – 14<sup>th</sup> March 2008