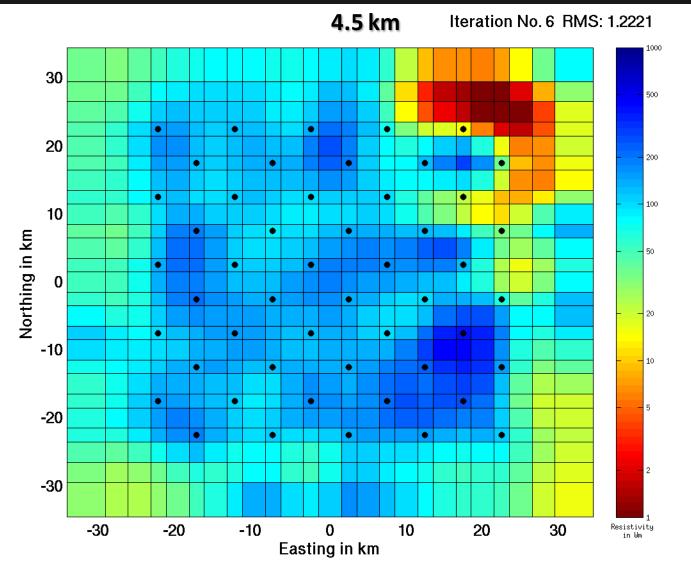

# Inversion of the 3D secret model

**Marion Miensopust and Xavier Garcia** 

#### Used settings – first run

2<sup>nd</sup> Annual St. Patrick's Workshop, MT 3D inversion , 12<sup>th</sup> – 14<sup>th</sup> March 2008