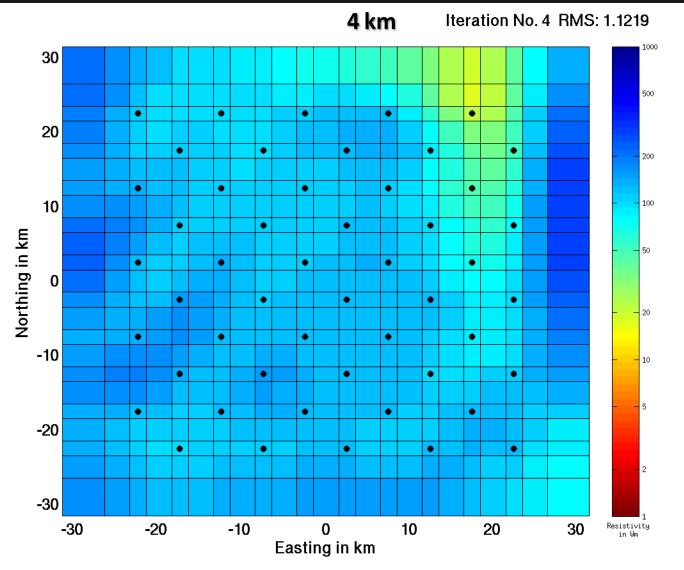

#### Used settings – fourth run

Same settings as the third run, but using the other 50 sites

result similar

2<sup>nd</sup> Annual St. Patrick's Workshop, MT 3D inversion , 12<sup>th</sup> – 14<sup>th</sup> March 2008