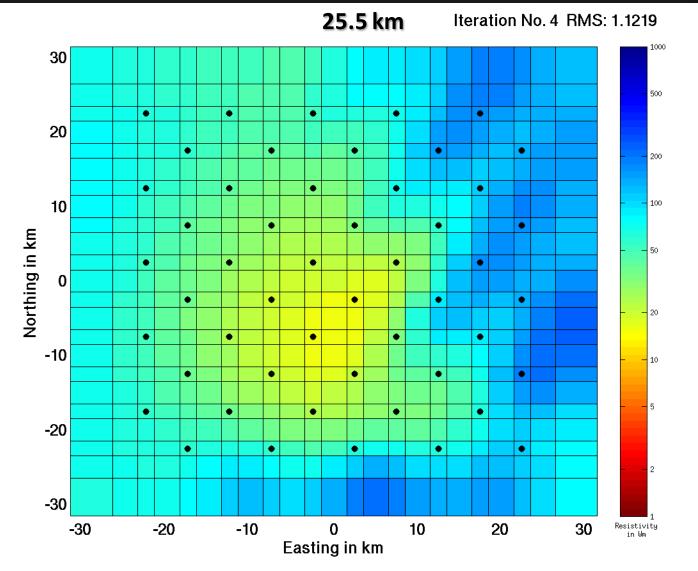

#### Used settings – fourth run

Same settings as the third run, but using the other 50 sites

result similar

2<sup>nd</sup> Annual St. Patrick's Workshop, MT 3D inversion , 12<sup>th</sup> – 14<sup>th</sup> March 2008