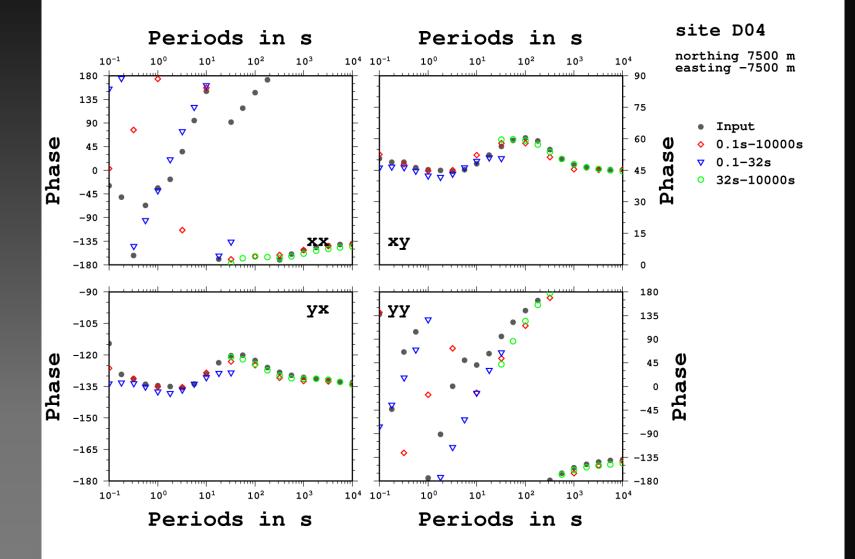

2<sup>nd</sup> Annual St. Patrick's Workshop, MT 3D inversion , 12<sup>th</sup> – 14<sup>th</sup> March 2008

2<sup>nd</sup> Annual St. Patrick's Workshop, MT 3D inversion , 12<sup>th</sup> – 14<sup>th</sup> March 2008